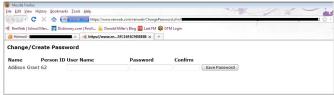

- CLICK THE CLICK TO CHANGE PASSWORD LINK. THIS LINK IS ONLY VALID FOR 30 MINUTES.
- A WEB BROWSER DISPLAYS YOUR NAME AND RENWEB ID.

Type a User Name, Password and Confirm the password. (<u>Do not give your username and password with your student</u>. They will be able to access RenWeb with their own username and password.)