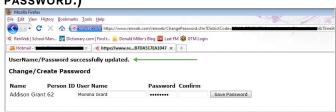

YOU CAN NOW LOG INTO PARENTSWEB USING YOUR NEW USER NAME AND PASSWORD.

WE LOOK FORWARD TO YOUR PARTICIPATION. TOGETHER WE CAN CONTINUE TO IMPROVE OUR CHILDREN'S ACADEMIC DEVELOPMENT AS WELL AS COMMUNICATION BETWEEN OUR SCHOOL AND YOUR HOME.