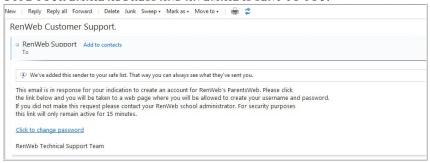

## HERE'S HOW TO ACCESS OUR EASY-TO-USE RENWEB PARENTSWEB:

- FIRST, YOU NEED TO MAKE SURE THE SCHOOL HAS YOUR EMAIL ADDRESS IN RENWEB. No EMAIL ADDRESS NO RENWEB ACCESS! (YOU EITHER ENTERED YOUR EMAIL ADDRESS ON YOUR STUDENT'S APPLICATION, OR YOU PROVIDED IT AT REGISTRATION OR WE NEVER GOT IT. IF YOU HAVE ANY QUESTION AS TO WHETHER WE HAVE IT, PLEASE CONTACT US AT 989-427-2403 OR EMAIL US AT "GLAA@MISDA.ORG".
- NEXT, GO TO WWW.RENWEB.COM AND CLICK LOGINS.
- CLICK PARENTSWEB LOGIN.
- Type your school's District Code is GL-MI
- CLICK CREATE NEW PARENTSWEB ACCOUNT.
- TYPE YOUR EMAIL ADDRESS AND AN EMAIL IS SENT TO YOU.

- CLICK THE CLICK TO CHANGE PASSWORD LINK. THIS LINK IS ONLY VALID FOR 30 MINUTES.
- A WEB BROWSER DISPLAYS YOUR NAME AND RENWEB ID.

Type a User Name, Password and Confirm the password. (<u>Do not give your username and password with your student</u>. They will be able to access RenWeb with their own username and password.)